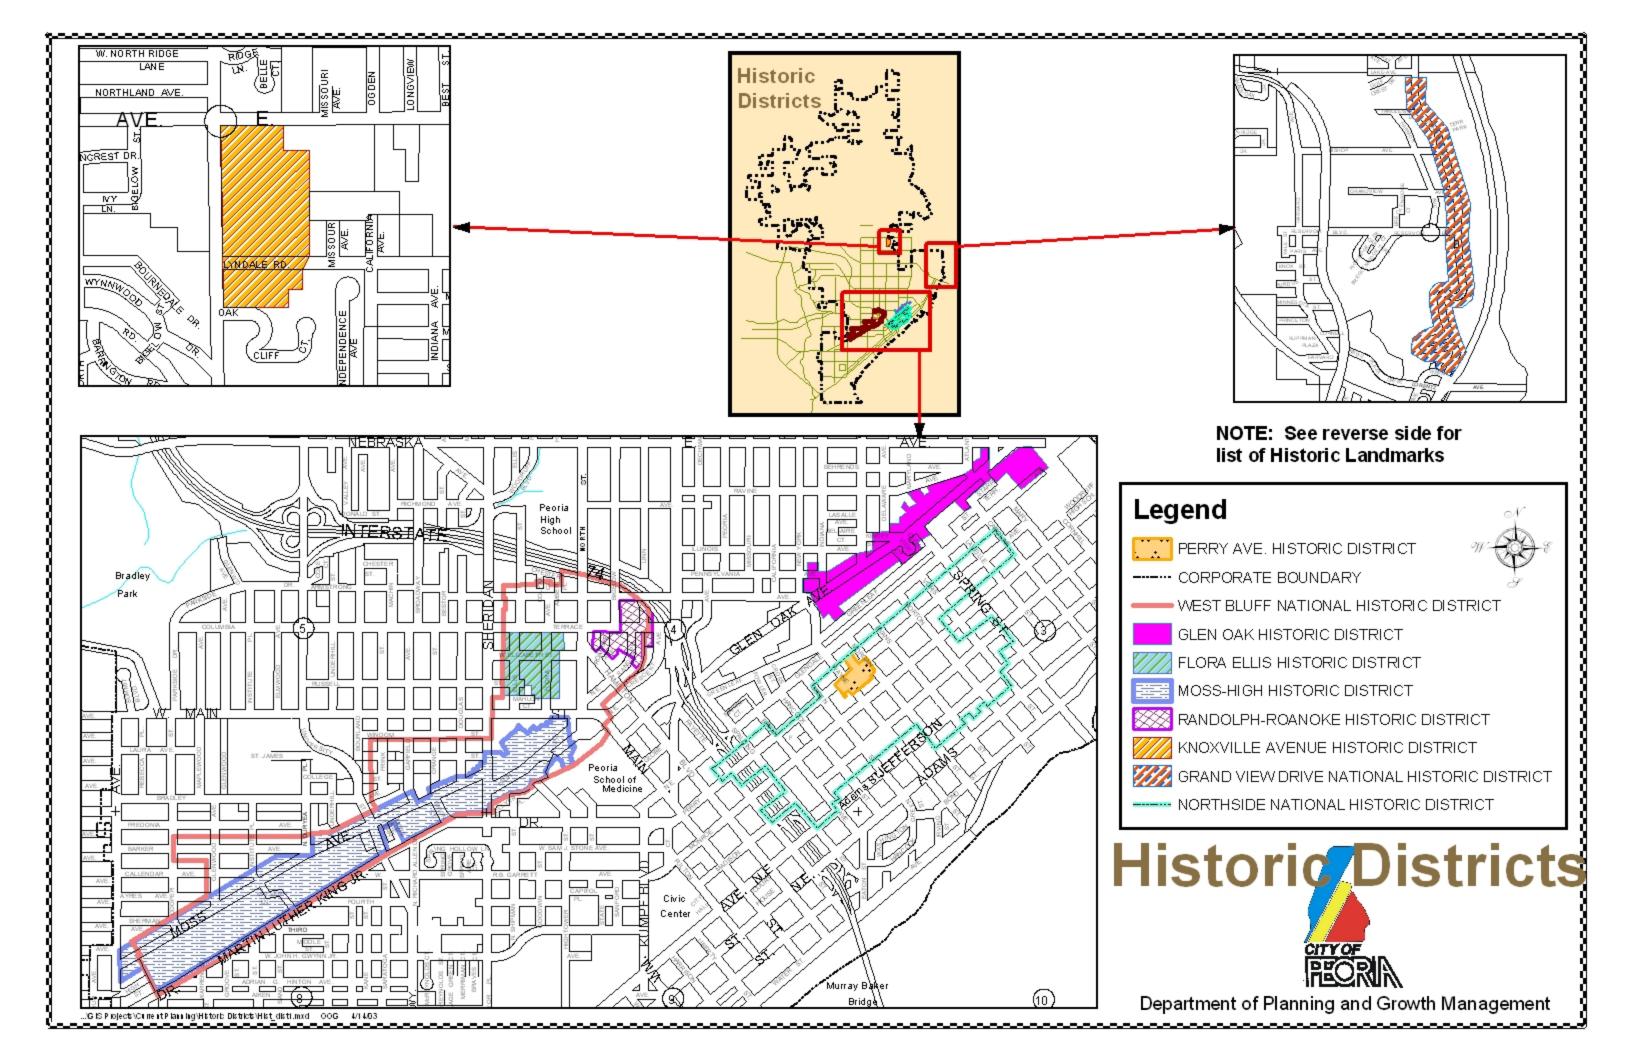

## CITY OF PEORIA LOCAL HISTORIC DESIGNATIONS

| Address                                                                                                                                                                                                         | Name (for reference only)            | Date of City<br>Council<br>Approval* |
|-----------------------------------------------------------------------------------------------------------------------------------------------------------------------------------------------------------------|--------------------------------------|--------------------------------------|
| Moss-High                                                                                                                                                                                                       | Moss-High Historic District          | 06/17/75                             |
| Randolph-Roanoke                                                                                                                                                                                                | Randolph-Roanoke Historic District   | 01/25/77                             |
| 403-403 ½ NE Jefferson                                                                                                                                                                                          | Judge Jacob Gale House               | 11/21/89                             |
| 419 Fulton St                                                                                                                                                                                                   | Peoria City Hall                     | 02/05/91                             |
| 701 W Dr Martin Luther King Jr Dr                                                                                                                                                                               | Peoria Mineral Springs and Residence | 07/16/91                             |
| Glen Oak                                                                                                                                                                                                        | Glen Oak Historic District           | 08/06/91                             |
| 400, 500, 600 Blocks of Armstrong<br>Ave                                                                                                                                                                        | Brick Street and Boulevard only      | 08/04/92                             |
| 1125 Main St                                                                                                                                                                                                    | Endsley Funeral Home                 | 01/05/93                             |
| 802 NE Perry                                                                                                                                                                                                    |                                      | 06/06/94                             |
| 416 Hamilton Blvd                                                                                                                                                                                               | GAR Hall                             | 04/06/93                             |
| 1415 NE Perry Ave                                                                                                                                                                                               |                                      | 08/03/93                             |
| 516 NE Madison                                                                                                                                                                                                  |                                      | 03/01/94                             |
| 514 NE Madison                                                                                                                                                                                                  |                                      |                                      |
| 405 N Kumpf Blvd                                                                                                                                                                                                | Musician's Hall                      | 03/26/96                             |
| Randolph-Roanoke                                                                                                                                                                                                | Randolph-Roanoke Historic District   | 10/01/96                             |
| 3014 N Prospect Rd                                                                                                                                                                                              | Springdale Cemetery Gatehouse        | 05/05/98                             |
| Randolph-Roanoke                                                                                                                                                                                                | Randolph-Roanoke Historic District   | 01/19/99                             |
| 3014 N Prospect Rd                                                                                                                                                                                              | Springdale Cemetery                  | 06/29/99                             |
| 1319 N Hamilton Blvd                                                                                                                                                                                            | Roanoke Apartments                   | 08/15/00                             |
| Flora-Ellis                                                                                                                                                                                                     | Flora-Ellis Historic District        | 01/23/01                             |
| 32 Liberty St                                                                                                                                                                                                   | Rock Island Depot                    | 02/06/01;<br>amended<br>06/19/01     |
| Perry Ave                                                                                                                                                                                                       | Perry Ave Historic District          | 07/16/02                             |
| 4500, 4530, 4600, 4700, 4716,<br>4810, 4820 N Knoxville Ave                                                                                                                                                     | Knoxville Ave Historic District      | 01/07/03                             |
| 519 NE Glendale Ave                                                                                                                                                                                             | Irving Primary School                | 08/11/06                             |
| 401 NE Monroe Street                                                                                                                                                                                            |                                      | 10/14/08                             |
| All of the built median component of the right-of-way of the 600 and 700 blocks (Monroe Street to Glendale Avenue), and the 1200, 1300 and 1400 blocks (Randolph Avenue to North Street) of Hamilton Boulevard. | Portions of Hamilton Boulevard       | 11/10/08                             |

## NATIONAL REGISTER LISTINGS IN THE CITY OF PEORIA

| Location                                                                                                          | Name (for reference only)                                | Size          | Date<br>Added |
|-------------------------------------------------------------------------------------------------------------------|----------------------------------------------------------|---------------|---------------|
| Roughly bounded by N. Prospect Rd., the Illinois River Bluffs, Adams St., and the Grand View Dr. W. right-of-way. | Grand View Drive                                         | 1815<br>acres | 1996          |
| Roughly bounded by Perry,<br>Caroline, Madison and Fayette<br>Streets                                             | North Side Historic District                             | 1442<br>acres | 1983          |
| Address restricted                                                                                                | Peoria Cordage Company                                   | 32 acres      | 1982          |
| 701 W. 7th Ave.                                                                                                   | Peoria Mineral Springs                                   | <1 acre       | 1982          |
| 3014 N. Prospect Rd.                                                                                              | Springdale Cemetery                                      |               | 2004          |
| Randolph, High and Moss Sts., E of Western St.                                                                    | West Bluff Historic District                             | 3650<br>acres | 1976          |
| 102 SW Adams St.                                                                                                  | Central National Park Building                           |               | 1978          |
| 405 N. Monson St.                                                                                                 | Cumberland Presbyterian Church/<br>Peoria Musicians Club |               | 1983          |
| 942 NE Glen Oak Ave.                                                                                              | Flanagan, Judge, Residence                               |               | 1975          |
| 403 NE Jefferson St.                                                                                              | Gale, Judge Jacob, House                                 |               | 1982          |
| 416 Hamilton Blvd.                                                                                                | Grand Army of the Republic Memorial Hall                 |               | 1976          |
| 257 Grant St.                                                                                                     | Illinois Waterway Project Office                         |               | 2004          |
| 1301-1309 SW Washington St.                                                                                       | International Harvester Building                         |               | 2005          |
| 502 Main St.                                                                                                      | Madison Theatre                                          |               | 1980          |
| Jefferson and Hamilton Sts.                                                                                       | Peace and Harvest                                        |               | 1994          |
| 419 Fulton St.                                                                                                    | City Hall                                                |               | 1973          |
| Lorentz Ave.                                                                                                      | Peoria Waterworks                                        |               | 1980          |
| 501 Main St.                                                                                                      | Pere Marquette Hotel                                     |               | 1982          |
| 1212 W. Moss Ave.                                                                                                 | Pettingill-Morron House                                  |               | 1976          |
| 300 S. Allen St.                                                                                                  | Proctor, John C., Recreation Center                      |               | 1979          |
| 32 Liberty St.                                                                                                    | Rock Island Depot                                        |               | 1978          |